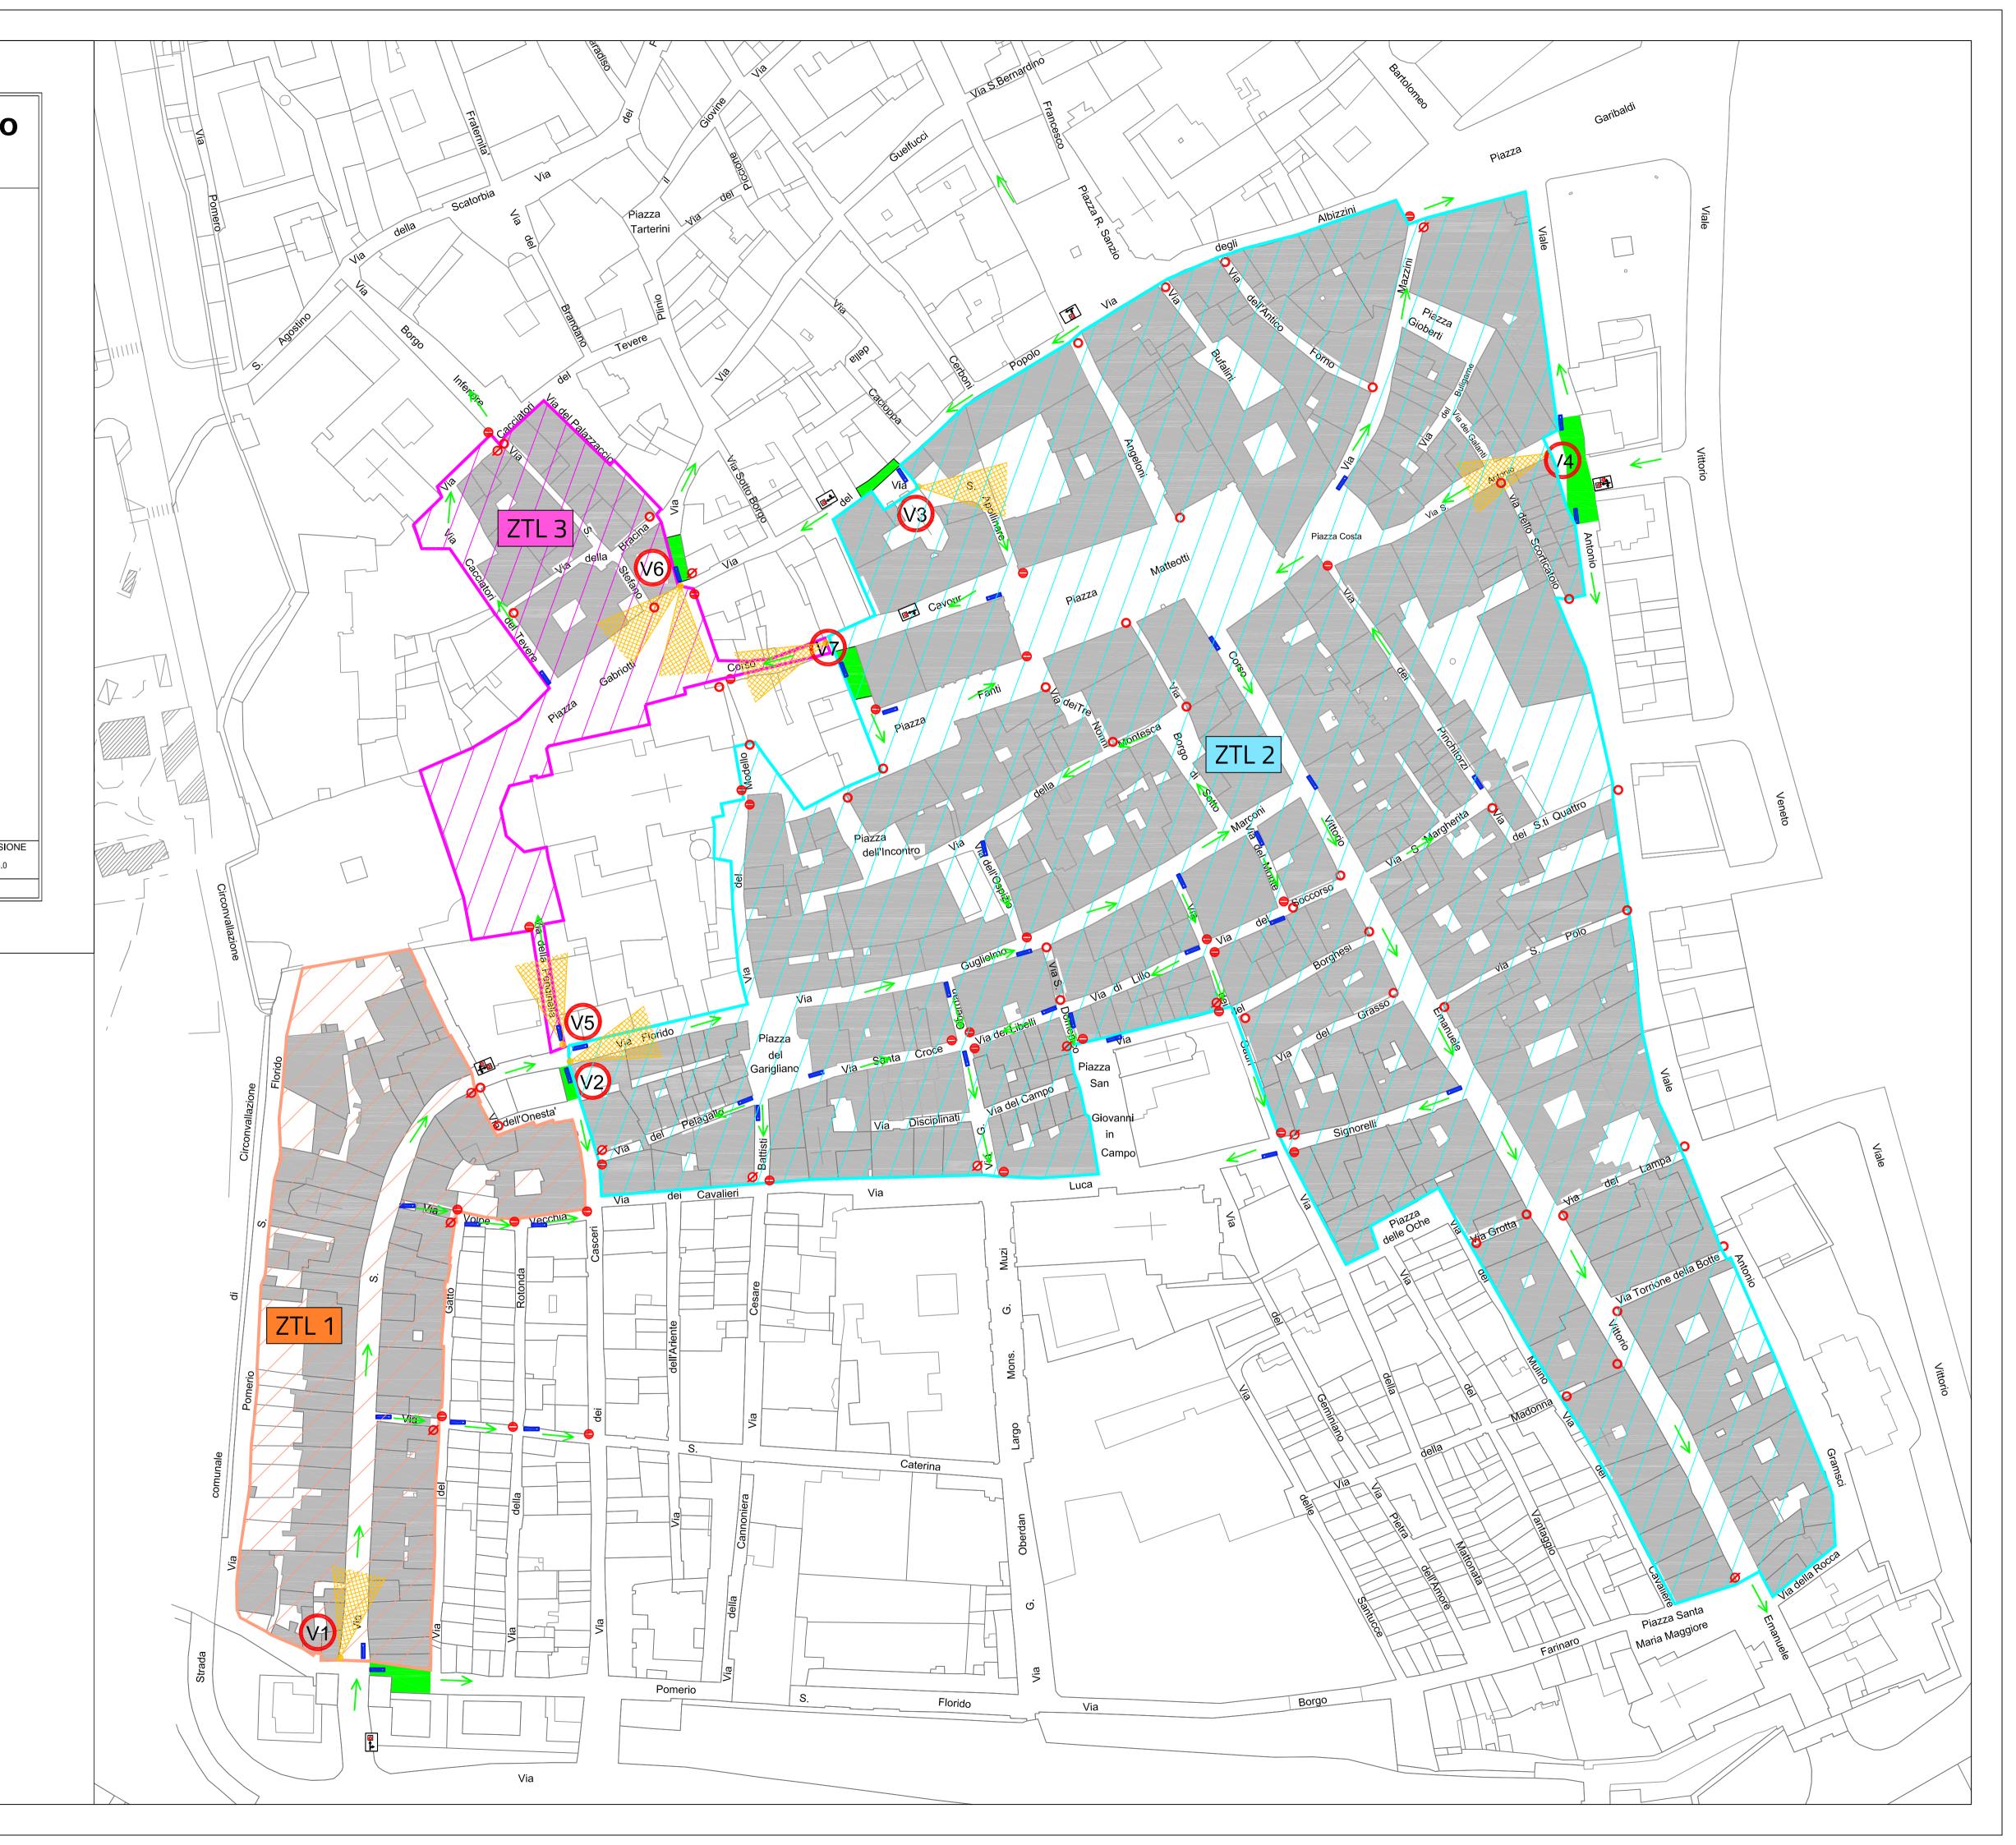

|       | СС                                      | DMUNE D                                                                                                        | I CITT<br>ROVINCIA                                                                                                                                                                                                                                        |                                                                                     |                                             | ELLO          |
|-------|-----------------------------------------|----------------------------------------------------------------------------------------------------------------|-----------------------------------------------------------------------------------------------------------------------------------------------------------------------------------------------------------------------------------------------------------|-------------------------------------------------------------------------------------|---------------------------------------------|---------------|
|       | Ą                                       | genda Urbana C<br>Sistema Infom                                                                                |                                                                                                                                                                                                                                                           |                                                                                     |                                             |               |
|       |                                         |                                                                                                                |                                                                                                                                                                                                                                                           |                                                                                     |                                             |               |
| CC    | ONTRO                                   | OLLO DEGLI A                                                                                                   | CCESSI: 2                                                                                                                                                                                                                                                 | ZTL CENT                                                                            | RO STO                                      | RICO          |
|       |                                         | Progette                                                                                                       | o delle z                                                                                                                                                                                                                                                 | one ZT                                                                              | L                                           |               |
|       |                                         |                                                                                                                |                                                                                                                                                                                                                                                           |                                                                                     |                                             |               |
| ll Re | esponsal                                | oile del Procediment                                                                                           | o: dott.ing. Fe                                                                                                                                                                                                                                           | ederico Cecco                                                                       | ni                                          |               |
|       | ELABORATO (<br>PLANIMETRI               | SRAFICO<br>A CON INDIVIDUAZIONE                                                                                | o: dott.ing. Fe                                                                                                                                                                                                                                           | derico Cecco<br>DATA<br>07/07/2023                                                  | ni<br>STAMPA                                |               |
|       | ELABORATO                               | SRAFICO<br>A CON INDIVIDUAZIONE                                                                                | SCALA                                                                                                                                                                                                                                                     | DATA                                                                                |                                             |               |
|       | ELABORATO (<br>PLANIMETRI               | EEGENDA  LEGENDA  Posizione Varchi ZTL  AREA ZTL 1: ATTIVA DAL  AREA ZTL 2: ATTIVA DAL  AREA ZTL 3: ATTIVA DAL | SCALA<br>1:1000                                                                                                                                                                                                                                           | DATA<br>07/07/2023<br>                                                              | STAMPA                                      |               |
|       |                                         | BRAFICO<br>A CON INDIVIDUAZIONE<br>ZTL                                                                         | SCALA<br>1:1000<br>LE ORE 21,00 ALL<br>LE ORE H24 365 g<br>LE ORE 19,30 ALL<br>mar-gio-sab-dom                                                                                                                                                            | DATA<br>07/07/2023<br>E ORE 6,30 365 gg<br>gg/anno<br>E ORE 6,30 lun-me             | STAMPA                                      |               |
|       |                                         | BRAFICO<br>A CON INDIVIDUAZIONE<br>ZTL                                                                         | SCALA<br>1:1000                                                                                                                                                                                                                                           | DATA<br>07/07/2023<br>E ORE 6,30 365 gg<br>gg/anno<br>E ORE 6,30 lun-me             | STAMPA                                      |               |
|       |                                         | SRAFICO<br>A CON INDIVIDUAZIONE<br>ZTL                                                                         | SCALA<br>1:1000<br>LE ORE 21,00 ALL<br>LE ORE 19,30 ALL<br>mar-gio-sab-dom                                                                                                                                                                                | DATA<br>07/07/2023<br>E ORE 6,30 365 gg<br>gg/anno<br>E ORE 6,30 lun-me             | STAMPA                                      |               |
|       | ELABORATO C<br>PLANIMETRI<br>DEI VARCHI | SRAFICO<br>A CON INDIVIDUAZIONE<br>ZTL                                                                         | SCALA<br>1:1000<br>LE ORE 21,00 ALL<br>LE ORE 19,30 ALL<br>mar-gio-sab-dom<br>a dalle ore 21,00 alle<br>4)<br>ttiva h24)<br>// a h24)                                                                                                                     | DATA<br>07/07/2023                                                                  | STAMPA<br>g/anno<br>er-ven                  |               |
|       |                                         | SRAFICO<br>A CON INDIVIDUAZIONE<br>ZTL                                                                         | SCALA<br>1:1000<br>LE ORE 21,00 ALL<br>LE ORE 19,30 ALL<br>mar-gio-sab-dom<br>a dalle ore 21,00 alle<br>4)<br>ttiva h24)<br>ra h24)<br>ra h24)                                                                                                            | DATA<br>07/07/2023<br>E ORE 6,30 365 gg<br>gg/anno<br>.E ORE 6,30 lun-me<br>e 6,30) | STAMPA                                      |               |
|       |                                         | SRAFICO<br>A CON INDIVIDUAZIONE<br>ZTL                                                                         | SCALA<br>1:1000<br>LE ORE 21,00 ALL<br>LE ORE 19,30 ALL<br>mar-gio-sab-dom<br>a dalle ore 21,00 alle<br>4)<br>ttiva h24)<br>ra h24)<br>attiva dalle 19:30 all<br>pm)<br>a Gabriotti (ZTL atti<br>ar-gio-sab-dom)                                          | DATA<br>07/07/2023                                                                  | STAMPA<br>g/anno<br>er-ven                  | REVISI<br>4.0 |
|       | ELABORATO C<br>PLANIMETRI<br>DEI VARCHI | SRAFICO<br>A CON INDIVIDUAZIONE<br>ZTL                                                                         | SCALA<br>1:1000<br>LE ORE 21,00 ALL<br>LE ORE 19,30 ALL<br>mar-gio-sab-dom<br>a dalle ore 21,00 alle<br>4)<br>ttiva h24)<br>ra h24)<br>attiva dalle 19:30 all<br>pm)<br>a Gabriotti (ZTL atti<br>ar-gio-sab-dom)                                          | DATA<br>07/07/2023                                                                  | STAMPA<br>g/anno<br>er-ven                  |               |
|       | ELABORATO C<br>PLANIMETRI<br>DEI VARCHI | SRAFICO<br>A CON INDIVIDUAZIONE<br>ZTL                                                                         | SCALA<br>1:1000<br>LE ORE 21,00 ALL<br>LE ORE 19,30 ALL<br>mar-gio-sab-dom<br>a dalle ore 21,00 alle<br>4)<br>ttiva h24)<br>ra h24)<br>attiva dalle 19:30 all<br>pm)<br>a Gabriotti (ZTL atti<br>ar-gio-sab-dom)<br>alle 19:30 alle 6:30                  | DATA<br>07/07/2023                                                                  | STAMPA<br>g/anno<br>er-ven<br>6:30<br>a h24 |               |
|       |                                         | SRAFICO<br>A CON INDIVIDUAZIONE<br>ZTL                                                                         | SCALA<br>1:1000<br>LE ORE 21,00 ALL<br>LE ORE 19,30 ALL<br>mar-gio-sab-dom<br>a dalle ore 21,00 alle<br>4)<br>ttiva h24)<br>ra h24)<br>attiva dalle 19:30 all<br>om)<br>a Gabriotti (ZTL atti<br>ar-gio-sab-dom)<br>alle 19:30 alle 6:30<br>NE TELECAMERE | DATA<br>07/07/2023                                                                  | STAMPA<br>g/anno<br>er-ven<br>6:30<br>a h24 |               |
|       |                                         | RAFICO<br>A CON INDIVIDUAZIONE<br>ZTL                                                                          | SCALA<br>1:1000<br>LE ORE 21,00 ALL<br>LE ORE 19,30 ALL<br>mar-gio-sab-dom<br>a dalle ore 21,00 alle<br>4)<br>ttiva h24)<br>ra h24)<br>attiva dalle 19:30 all<br>om)<br>a Gabriotti (ZTL atti<br>ar-gio-sab-dom)<br>alle 19:30 alle 6:30<br>NE TELECAMERE | DATA<br>07/07/2023                                                                  | STAMPA<br>g/anno<br>er-ven<br>6:30<br>a h24 |               |
|       |                                         | SRAFICO<br>A CON INDIVIDUAZIONE<br>ZTL                                                                         | SCALA<br>1:1000<br>LE ORE 21,00 ALL<br>LE ORE 19,30 ALL<br>mar-gio-sab-dom<br>a dalle ore 21,00 alle<br>4)<br>ttiva h24)<br>ra h24)<br>attiva dalle 19:30 all<br>om)<br>a Gabriotti (ZTL atti<br>ar-gio-sab-dom)<br>alle 19:30 alle 6:30<br>NE TELECAMERE | DATA<br>07/07/2023                                                                  | STAMPA<br>g/anno<br>er-ven<br>6:30<br>a h24 |               |
|       |                                         | RAFICO<br>A CON INDIVIDUAZIONE<br>ZTL                                                                          | SCALA<br>1:1000<br>LE ORE 21,00 ALL<br>LE ORE 19,30 ALL<br>mar-gio-sab-dom<br>a dalle ore 21,00 alle<br>4)<br>ttiva h24)<br>ra h24)<br>attiva dalle 19:30 all<br>om)<br>a Gabriotti (ZTL atti<br>ar-gio-sab-dom)<br>alle 19:30 alle 6:30<br>NE TELECAMERE | DATA<br>07/07/2023                                                                  | STAMPA<br>g/anno<br>er-ven<br>6:30<br>a h24 |               |
|       |                                         | SRAFICO<br>A CON INDIVIDUAZIONE<br>ZTL                                                                         | SCALA<br>1:1000<br>LE ORE 21,00 ALL<br>LE ORE 19,30 ALL<br>mar-gio-sab-dom<br>a dalle ore 21,00 alle<br>4)<br>ttiva h24)<br>ra h24)<br>attiva dalle 19:30 all<br>om)<br>a Gabriotti (ZTL atti<br>ar-gio-sab-dom)<br>alle 19:30 alle 6:30<br>NE TELECAMERE | DATA<br>07/07/2023                                                                  | STAMPA<br>g/anno<br>er-ven<br>6:30<br>a h24 |               |